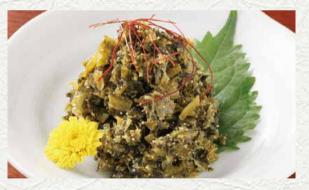

#### Salted squid with yuzu citron

480yen

The flavour of yuzu (citron) is refreshing, and the salted squid is mild, savoury taste without the peculiar peculiarities.

#### Homemade cod roe and leaf mustard

450yen

A delicate dish in hakata contained leaf mustard covered in cod roe.