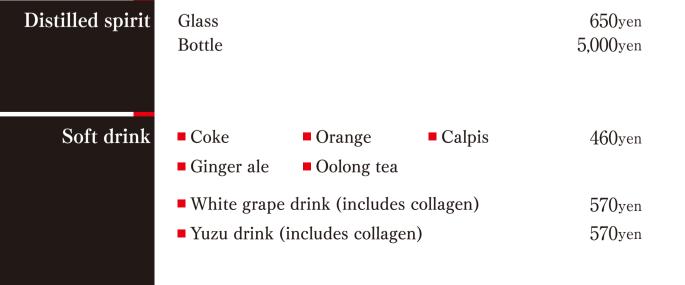

#### Hanami Egg Ice Cream 380yen

Made with Hanami eggs and Hokkaido fresh cream. Enjoy the natural richness of egg flavor with a smooth texture and refined sweetness. Beer

Draft beer Bottle Alcohol-free beer 830yen 880yen 650yen

#### Plum brandy

Plum brandy

650yen~

#### Chuhai

Chuhai (Japanese distilled spirit and soft drink) 580yen Lemon, Lime, Calpis,Yuzu,Oolong tea

Whisky

Highball (single)

620yen~

Glass Bottle 600yen 3,900yen

Small(HOT or COLD)Regular(HOT or COLD)

650yen~ 1,300yen~