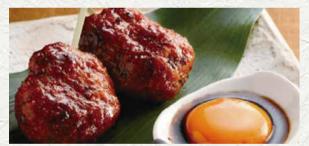

#### Hanamidori chicken meat loaf with special sauce 700yen

Hand-kneaded tsukune (grilled chicken meatballs) with cartilage, special sauce enhances the taste of the tsukune with the sweetness of the egg yolk.