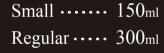

#### Chuhai

Chuhai (Japanese distilled spirit and soft drink) 580yen Lemon, Lime, Calpis,Yuzu,Oolong tea

Whisky

Highball (single)

620yen~

Glass Bottle 600yen 3,900yen

Small(HOT or COLD)Regular(HOT or COLD)

650yen~ 1,300yen~