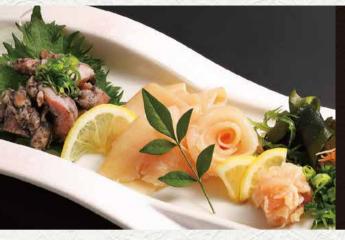

## 8,500yen

- Kobachi (Side dish)
- Specially prepared horse sashimi and vegetables salad
- Two kinds of today's sashimi

Hou-ob course

Seasonal dish

#### Sesame on the greater amberjack 1,380yen

This is a Hakata's local cuisine with fresh amberjack, flavorful sesame sauce, and a refreshing taste.

Homemade cod roe

Hakata hanamidori's homemade cod roe.