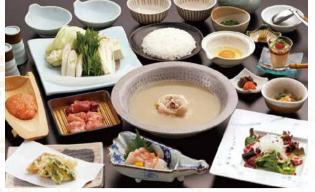

\* The photograph shows a course of Hou-oh.

# Fine selected

course

## 8,500yen

- Kobachi (Side dish)
- Specially prepared horse sashimi and vegetables salad
- Two kinds of today's sashimi

Hou-ob course

Seasonal dish