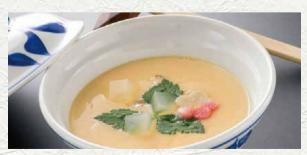

#### Hanamidori special steamed egg custard 750yen

This steamed egg custard with chicken comes in ample size to leave your stomach feeling satisfied.Because we will begin steaming the egg custard once you have ordered please give us a little bit of time to make it.