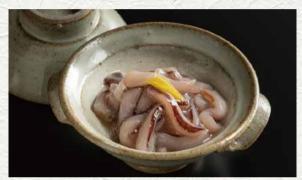

#### Salted squid with yuzu citron

480yen

The flavour of yuzu (citron) is refreshing, and the salted squid is mild, savoury taste without the peculiar peculiarities.