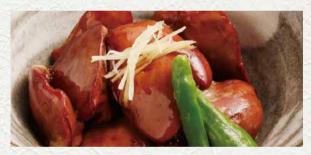

Fried Nankotsu Chicken Soft Bone 65

650yen

Crispy fried cartilage with a delightful crunch. Enjoy the unique texture and savory flavor of the cartilage.

Salty-sweet fresh chicken liver

700yen

Fresh chicken liver topped with a delicious saltysweet taste.