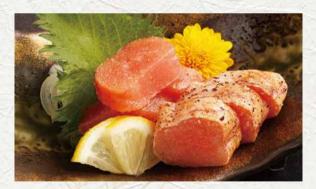

## 8,500yen

- Kobachi (Side dish)
- Specially prepared horse sashimi and vegetables salad
- Two kinds of today's sashimi

Hou-ob course

Seasonal dish

#### Our specialty course

- Kobachi (Side dish)
- Sesame amberjack and homemade mentaiko
- Hanamidori's raw ham and vegetable salad
- Seasonal dish