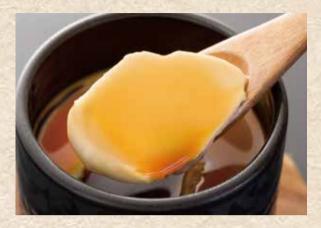

#### Hanami Egg Crème Brûlée 400yen

The handmade creamy pudding was made with luxurious original brand Hanami Eggs with a melt-in-your-mouth texture and rich flavor.