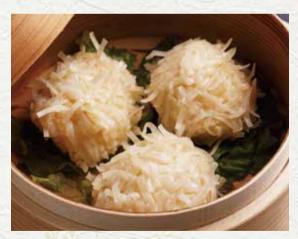

Hanamidori chicken and shrimp's mild taste along with the fluffiness of the tofu are the secrets to the amazing flavor.