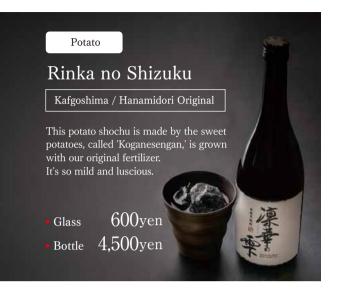

#### Komori

Kagoshima / Potato

Using the ingredient rough filtering system bring out the best of ingredient into this shochu.

Glass

720ven

Bottle

5.200ven

Tsurusora

Fukuoka / Potato

This potato shochu is developed by JAL Agriport. Please enjoy this fruity and sweet taste.

Glass

780ven

Bottle 6.000ven