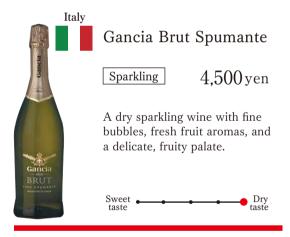

### Wine Sellected these wine for our 'Hanamidori Mizutaki.'

#### ■ Glass of wine (Red / White) 650 yen