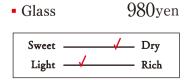

#### Kaido

Kagoshima / Potato

580yen Glass

The taste is Rich and Mild.

■ Bottle 3.200yen

Sekitoba

Kagoshima / Potato

It's mild and the potatoes sweetness expands in your mouth.