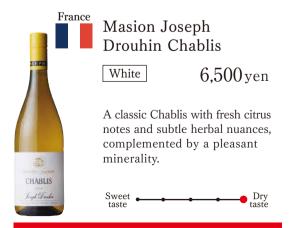

### Wine Sellected these wine for our 'Hanamidori Mizutaki.'

#### ■ Glass of wine (Red / White) 650 yen