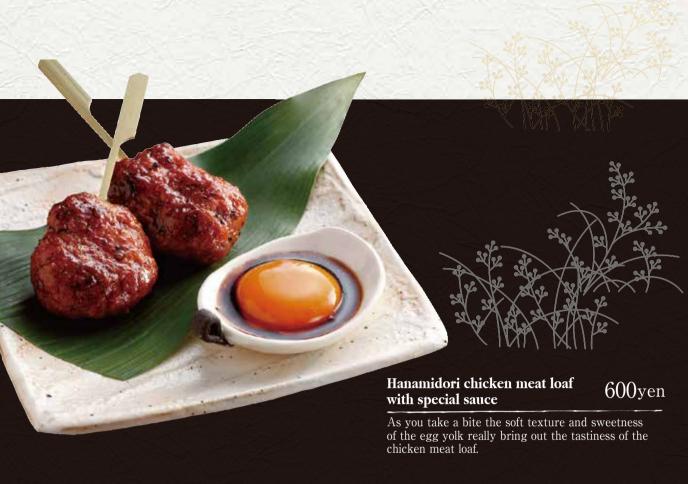

#### Extra menu for making your stew taste even better

| Hanamidori assorted chicken 1,080yen <sup>華味島内盛り</sup>  | Hanamidori chicken meatloaf <sup>華味鳥ミンチ</sup>            | 700yen |
|---------------------------------------------------------|----------------------------------------------------------|--------|
| Hanamidori chunky chicken …760yen <sup>華味鳥ぶつ切り</sup>    | Rice porridge set ··································     | 580yen |
| Hanamidori chicken strips ······ 720yen                 | Noodles                                                  | 300yen |
| Hanamidori chicken liver ······· 570yen <sup>華昳島肝</sup> | Soup damplings (5 pieces) **メラざ(5個)                      | 500yen |
| Assorted vegetables (1 portion) ·· 600yen 野菜盛り(1人前)     | Rice (domestic rice)···································· | 350yen |
| An extra vegetable350ven                                |                                                          |        |