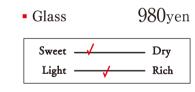

#### Kaido

Kagoshima / Potato

580yen Glass

The taste is Rich and Mild.

■ Bottle 3.200yen

Sekitoba

Kagoshima / Potato

It's mild and the potatoes sweetness expands in your mouth.